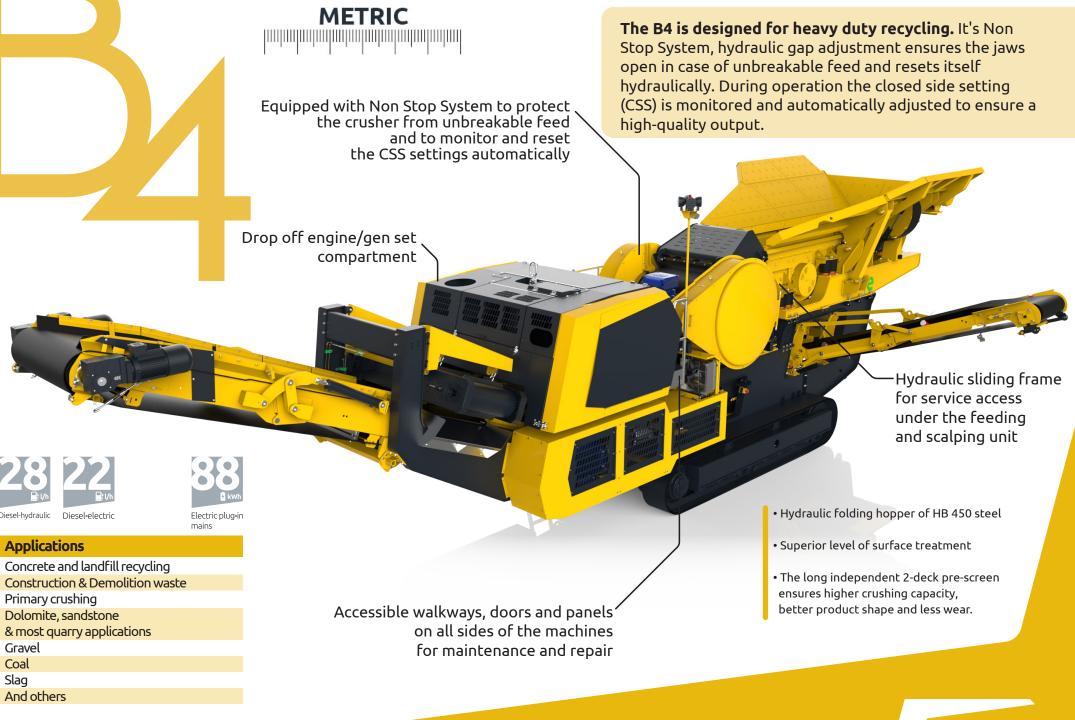

| TECHNICAL SPECIFICATIONS                                                                     |                                                 |
|----------------------------------------------------------------------------------------------|-------------------------------------------------|
| Capacity up to                                                                               | 400 t                                           |
| Weight                                                                                       | 44 t                                            |
| Feed opening                                                                                 | 1100 x 700 mm                                   |
| Feed size up to                                                                              | 600 mm                                          |
| Hopper                                                                                       |                                                 |
| Feed hopper in HB450 with welded HB450 wear liner                                            | 5 m <sup>3</sup>                                |
| Hydraulic folding hopper for transport                                                       | •                                               |
| Loading height                                                                               | 4070 mm                                         |
|                                                                                              |                                                 |
| Loading width (back)                                                                         | 2965 mm                                         |
| Side loading length                                                                          | 4950 mm                                         |
| Wear lining                                                                                  | HB 450 welded                                   |
| Vibrating feeder with scalper, length x width                                                | /                                               |
| Pre-screen scalper, length x width, top deck                                                 | /                                               |
| Pre-screen, length x width, bottom deck                                                      | /                                               |
| Screened fraction either in crusher bypass or separately stockpiled (option)                 | /                                               |
| Intermediate fraction either in crusher bypass or separately stockpiled (option)             | /                                               |
| Vibrating feeder, length x width                                                             | 2300 x 1000 mm                                  |
| Independent vibrating Double Deck pre-screen                                                 | •                                               |
| Double deck pre-screen, length x width top deck                                              | 2300 x 1000 mm                                  |
| Double deck pre-screen, length x width bottom deck                                           | 1750 x 1000 mm                                  |
| Fine fraction either in crusher bypass or separately stockpiled by optional conveyor         | •                                               |
| Intermediate fraction in crusher bypass                                                      | •                                               |
| Intermediate fraction either in crusher bypass or separately stockpiled by optional conveyor | •                                               |
| Jaw Crusher                                                                                  |                                                 |
| Weight of jaw crusher                                                                        | 19,2 t                                          |
| Feed opening                                                                                 | 1100 x 700 mm                                   |
| Feed size up to:                                                                             | 600 mm                                          |
| Closed Side Setting C.S.S. min max. (outlet adjustment)                                      | 45 -160 mm                                      |
| Non Stop System, hydraulic gap adjustment and safety release system                          | •                                               |
| Stroke swing jaw                                                                             | 32 mm                                           |
| Plate height fixed jaw - mobile jaw                                                          | 1325 - 1835 mm                                  |
| Hydraulic slidable feeding unit to obtain good and easy maintenance access                   | •                                               |
| Standard walkway besides crusher house                                                       | right side                                      |
|                                                                                              |                                                 |
| Main conveyor belt (l x w) & (discharge height)                                              | 11400 x 1000 mm (3800 mm)                       |
| Main conveyor hydraulic foldable for transport                                               | •                                               |
|                                                                                              |                                                 |
| Track-unit: Length, total width, track shoe width                                            | 3800, 2500, 400 mm                              |
| 2-speed track drive                                                                          | 1,1 km/h and 2 km/h                             |
| Engine unit                                                                                  | 202 kW @ 1500 RPM - 222 kW to 260 kW @ 1800 RPM |
| Control                                                                                      | PLC – IP 67 LCD screen 4,3" & remote control    |
| Smart sequential auto start/stop from remote control                                         | •                                               |
|                                                                                              |                                                 |
|                                                                                              |                                                 |
| Available drive systems                                                                      |                                                 |
|                                                                                              |                                                 |
| Diesel/hydraulic drive                                                                       | •                                               |
| e-drive Diesel/hybrid, electric plug-in & plug-out                                           | •                                               |
| ZERO drive (no combustion engine, plug-in electric)                                          | •                                               |
|                                                                                              |                                                 |

| TECHNICAL SPECIFICATIONS                                                                     |                                                 |
|----------------------------------------------------------------------------------------------|-------------------------------------------------|
| Capacity up to                                                                               | 440 sT                                          |
| Weight                                                                                       | 48 sT                                           |
| Feed opening                                                                                 | 44" x 28"                                       |
| Feed size up to                                                                              | 24"                                             |
| Hopper                                                                                       |                                                 |
| Feed hopper in HB450 with welded HB450 wear liner                                            | 6,5 yard³                                       |
| Hydraulic folding hopper for transport                                                       | 0,5 yard                                        |
| Loading height                                                                               | 13'4"                                           |
| Loading neight                                                                               | 13 4                                            |
| Landing width (bank)                                                                         | 9'9"                                            |
| Loading width (back)                                                                         | 99<br>16'3"                                     |
| Side loading length                                                                          |                                                 |
| Wear lining                                                                                  | HB 450 welded                                   |
| Vibrating feeder with scalper, length x width                                                | /                                               |
| Pre-screen scalper, length x width, top deck                                                 | /                                               |
| Pre-screen, length x width, bottom deck                                                      | /                                               |
| Screened fraction either in crusher bypass or separately stockpiled (option)                 | /                                               |
| Intermediate fraction either in crusher bypass or separately stockpiled (option)             | /                                               |
| Vibrating feeder, length x width                                                             | 7'7" x 3'3"                                     |
| Independent vibrating Double Deck pre-screen                                                 | •                                               |
| Double deck pre-screen, length x width top deck                                              | 7'7" x 3'3"                                     |
| Double deck pre-screen, length x width bottom deck                                           | 5'9" x 3'3"                                     |
| Fine fraction either in crusher bypass or separately stockpiled by optional conveyor         | •                                               |
| Intermediate fraction in crusher bypass                                                      | •                                               |
| Intermediate fraction either in crusher bypass or separately stockpiled by optional conveyor | •                                               |
| Jaw Crusher                                                                                  |                                                 |
| Weight of jaw crusher                                                                        | 21,1 sT                                         |
| Feed opening                                                                                 | 44" x 28"                                       |
| Feed size up to:                                                                             | 24"                                             |
| Closed Side Setting C.S.S. min max. (outlet adjustment)                                      | 1 3/4" - 6 1/3"                                 |
| Non Stop System, hydraulic gap adjustment and safety release system                          | •                                               |
| Stroke swing jaw                                                                             | 1 17/64"                                        |
| Plate height fixed jaw - mobile jaw                                                          | 4'2" - 6'                                       |
| Hydraulic slidable feeding unit to obtain good and easy maintenance access                   | •                                               |
| Standard walkway besides crusher house                                                       | right side                                      |
|                                                                                              |                                                 |
| Main conveyor belt (l x w) & (discharge height)                                              | 37'5" x 3'3" ( 12'6")                           |
| Main conveyor hydraulic foldable for transport                                               | •                                               |
|                                                                                              |                                                 |
| Track-unit: Length, total width, track shoe width                                            | 12'5", 8'2", 1'2"                               |
| 2-speed track drive                                                                          | 0,7/1,2 mph                                     |
| Engine unit                                                                                  | 202 kW @ 1500 RPM - 222 kW to 260 kW @ 1800 RPM |
| Control                                                                                      | PLC – IP 67 LCD screen 4,3" & remote control    |
| Smart sequential auto start/stop from remote control                                         | •                                               |
|                                                                                              |                                                 |
|                                                                                              |                                                 |
|                                                                                              |                                                 |
| Available drive systems                                                                      |                                                 |
| •                                                                                            |                                                 |
| Diesel/hydraulic drive                                                                       | •                                               |
| e-drive Diesel/hybrid, electric plug-in & plug-out                                           | •                                               |
| ZERO drive (no combustion engine, plug-in electric)                                          | •                                               |
| ELICO GIVE (NO COMPUSCION ENGINE, Plug-III electric)                                         |                                                 |