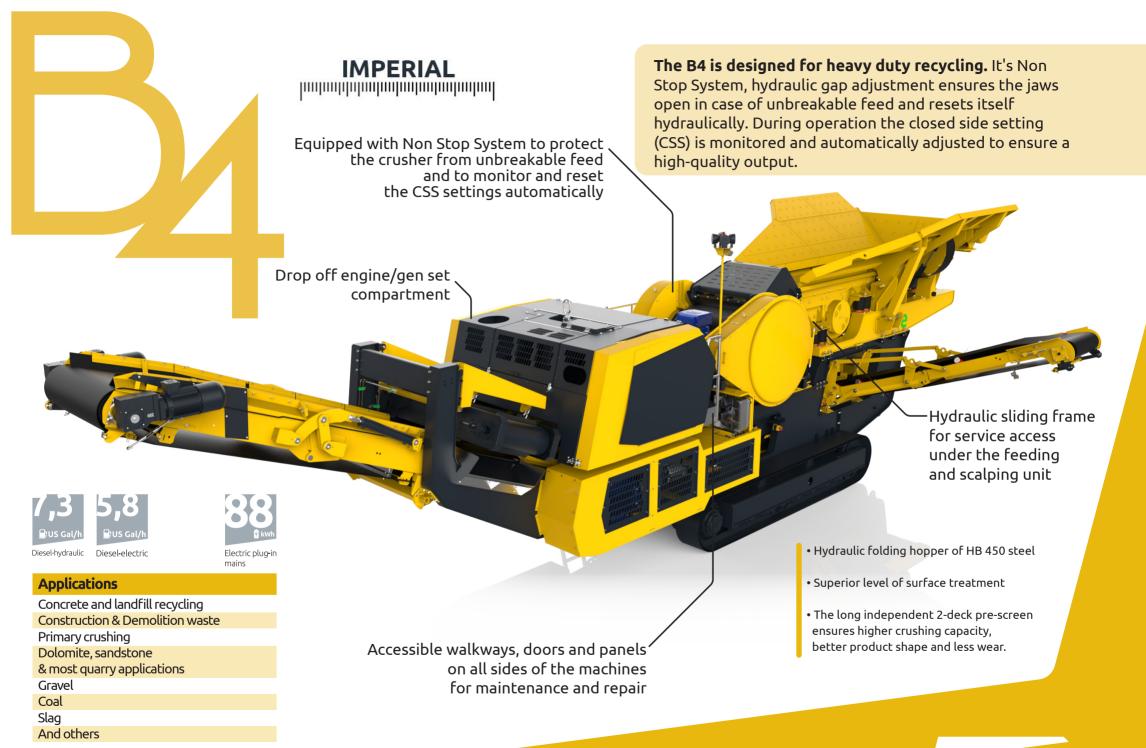

| TECHNICAL SPECIFICATIONS                                                                     |                                                 |
|----------------------------------------------------------------------------------------------|-------------------------------------------------|
| Capacity up to                                                                               | 400 t                                           |
| Weight                                                                                       | 44 t                                            |
| Feed opening                                                                                 | 1100 x 700 mm                                   |
| Feed size up to                                                                              | 600 mm                                          |
| Hopper                                                                                       |                                                 |
| Feed hopper in HB450 with welded HB450 wear liner                                            | 5 m <sup>3</sup>                                |
| Hydraulic folding hopper for transport                                                       | •                                               |
| Loading height                                                                               | 4070 mm                                         |
|                                                                                              |                                                 |
| Loading width (back)                                                                         | 2965 mm                                         |
| Side loading length                                                                          | 4950 mm                                         |
| Wear lining                                                                                  | HB 450 welded                                   |
| Vibrating feeder with scalper, length x width                                                | /                                               |
| Pre-screen scalper, length x width, top deck                                                 | /                                               |
| Pre-screen, length x width, bottom deck                                                      | /                                               |
| Screened fraction either in crusher bypass or separately stockpiled (option)                 | /                                               |
| Intermediate fraction either in crusher bypass or separately stockpiled (option)             | /                                               |
| Vibrating feeder, length x width                                                             | 2300 x 1000 mm                                  |
| Independent vibrating Double Deck pre-screen                                                 | •                                               |
| Double deck pre-screen, length x width top deck                                              | 2300 x 1000 mm                                  |
| Double deck pre-screen, length x width bottom deck                                           | 1750 x 1000 mm                                  |
| Fine fraction either in crusher bypass or separately stockpiled by optional conveyor         | •                                               |
| Intermediate fraction in crusher bypass                                                      | •                                               |
| Intermediate fraction either in crusher bypass or separately stockpiled by optional conveyor | •                                               |
| Jaw Crusher                                                                                  |                                                 |
| Weight of jaw crusher                                                                        | 19,2 t                                          |
| Feed opening                                                                                 | 1100 x 700 mm                                   |
| Feed size up to:                                                                             | 600 mm                                          |
| Closed Side Setting C.S.S. min max. (outlet adjustment)                                      | 45 -160 mm                                      |
| Non Stop System, hydraulic gap adjustment and safety release system                          | •                                               |
| Stroke swing jaw                                                                             | 32 mm                                           |
| Plate height fixed jaw - mobile jaw                                                          | 1325 - 1835 mm                                  |
| Hydraulic slidable feeding unit to obtain good and easy maintenance access                   | •                                               |
| Standard walkway besides crusher house                                                       | right side                                      |
|                                                                                              |                                                 |
| Main conveyor belt (l x w) & (discharge height)                                              | 11400 x 1000 mm (3800 mm)                       |
| Main conveyor hydraulic foldable for transport                                               | •                                               |
|                                                                                              |                                                 |
| Track-unit: Length, total width, track shoe width                                            | 3800, 2500, 400 mm                              |
| 2-speed track drive                                                                          | 1,1 km/h and 2 km/h                             |
| Engine unit                                                                                  | 202 kW @ 1500 RPM - 222 kW to 260 kW @ 1800 RPM |
| Control                                                                                      | PLC – IP 67 LCD screen 4,3" & remote control    |
| Smart sequential auto start/stop from remote control                                         | •                                               |
|                                                                                              |                                                 |
|                                                                                              |                                                 |
| Available drive systems                                                                      |                                                 |
|                                                                                              |                                                 |
| Diesel/hydraulic drive                                                                       | •                                               |
| e-drive Diesel/hybrid, electric plug-in & plug-out                                           | •                                               |
| ZERO drive (no combustion engine, plug-in electric)                                          | •                                               |
|                                                                                              |                                                 |

| TECHNICAL SPECIFICATIONS                                                                     |                                                 |
|----------------------------------------------------------------------------------------------|-------------------------------------------------|
| Capacity up to                                                                               | 440 sT                                          |
| Weight                                                                                       | 48 sT                                           |
| Feed opening                                                                                 | 44" x 28"                                       |
| Feed size up to                                                                              | 24"                                             |
| Hopper                                                                                       |                                                 |
| Feed hopper in HB450 with welded HB450 wear liner                                            | 6,5 yard³                                       |
| Hydraulic folding hopper for transport                                                       | 0,5 yard                                        |
| Loading height                                                                               | 13'4"                                           |
| Loading neight                                                                               | 13 4                                            |
| Landing width (bank)                                                                         | 9'9"                                            |
| Loading width (back)                                                                         | 99<br>16'3"                                     |
| Side loading length                                                                          |                                                 |
| Wear lining                                                                                  | HB 450 welded                                   |
| Vibrating feeder with scalper, length x width                                                | /                                               |
| Pre-screen scalper, length x width, top deck                                                 | /                                               |
| Pre-screen, length x width, bottom deck                                                      | /                                               |
| Screened fraction either in crusher bypass or separately stockpiled (option)                 | /                                               |
| Intermediate fraction either in crusher bypass or separately stockpiled (option)             | /                                               |
| Vibrating feeder, length x width                                                             | 7'7" x 3'3"                                     |
| Independent vibrating Double Deck pre-screen                                                 | •                                               |
| Double deck pre-screen, length x width top deck                                              | 7'7" x 3'3"                                     |
| Double deck pre-screen, length x width bottom deck                                           | 5'9" x 3'3"                                     |
| Fine fraction either in crusher bypass or separately stockpiled by optional conveyor         | •                                               |
| Intermediate fraction in crusher bypass                                                      | •                                               |
| Intermediate fraction either in crusher bypass or separately stockpiled by optional conveyor | •                                               |
| Jaw Crusher                                                                                  |                                                 |
| Weight of jaw crusher                                                                        | 21,1 sT                                         |
| Feed opening                                                                                 | 44" x 28"                                       |
| Feed size up to:                                                                             | 24"                                             |
| Closed Side Setting C.S.S. min max. (outlet adjustment)                                      | 1 3/4" - 6 1/3"                                 |
| Non Stop System, hydraulic gap adjustment and safety release system                          | •                                               |
| Stroke swing jaw                                                                             | 1 17/64"                                        |
| Plate height fixed jaw - mobile jaw                                                          | 4'2" - 6'                                       |
| Hydraulic slidable feeding unit to obtain good and easy maintenance access                   | •                                               |
| Standard walkway besides crusher house                                                       | right side                                      |
|                                                                                              |                                                 |
| Main conveyor belt (l x w) & (discharge height)                                              | 37'5" x 3'3" ( 12'6")                           |
| Main conveyor hydraulic foldable for transport                                               | •                                               |
|                                                                                              |                                                 |
| Track-unit: Length, total width, track shoe width                                            | 12'5", 8'2", 1'2"                               |
| 2-speed track drive                                                                          | 0,7/1,2 mph                                     |
| Engine unit                                                                                  | 202 kW @ 1500 RPM - 222 kW to 260 kW @ 1800 RPM |
| Control                                                                                      | PLC – IP 67 LCD screen 4,3" & remote control    |
| Smart sequential auto start/stop from remote control                                         | •                                               |
|                                                                                              |                                                 |
|                                                                                              |                                                 |
|                                                                                              |                                                 |
| Available drive systems                                                                      |                                                 |
| •                                                                                            |                                                 |
| Diesel/hydraulic drive                                                                       | •                                               |
| e-drive Diesel/hybrid, electric plug-in & plug-out                                           | •                                               |
| ZERO drive (no combustion engine, plug-in electric)                                          | •                                               |
| ELICO GIVE (NO COMPUSCION ENGINE, Plug-III electric)                                         |                                                 |