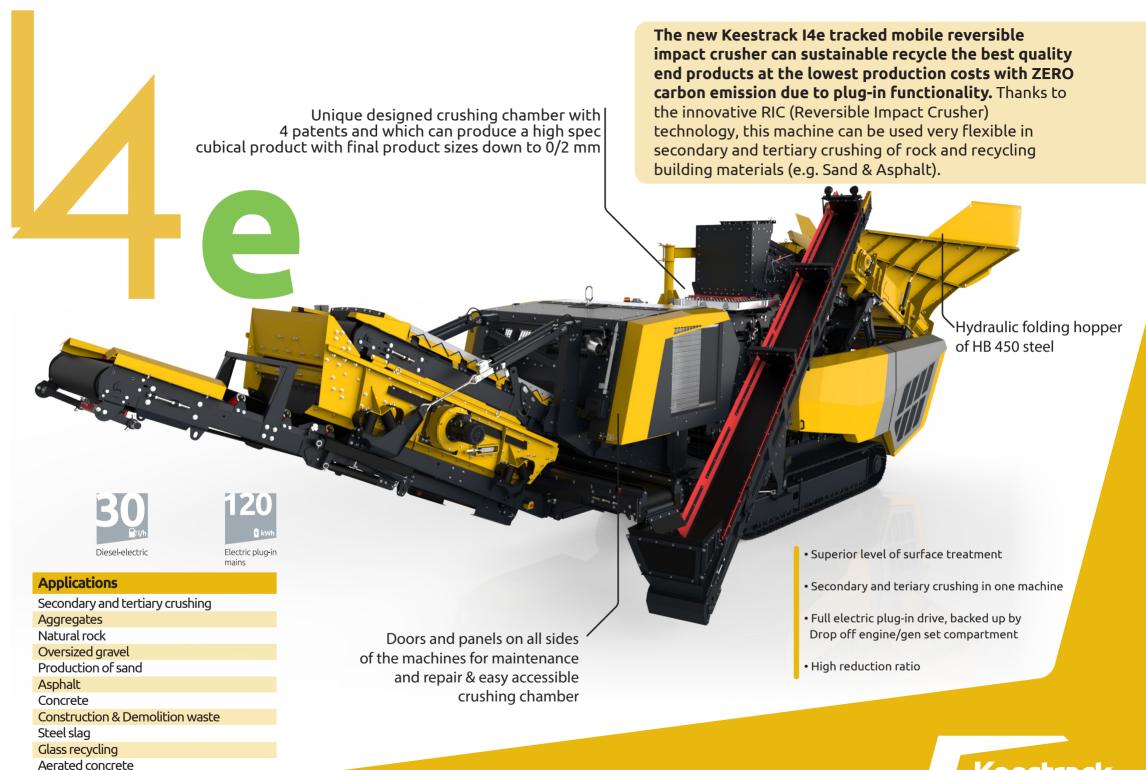

And others

Keestrack

| TECHNICAL SPECIFICATIONS                                                            |                                               |
|-------------------------------------------------------------------------------------|-----------------------------------------------|
| Capacity up to (Icon)                                                               | 250 t                                         |
| Weight                                                                              | 42 t                                          |
| Weight (Icon) incl. single deck afterscreen                                         | 46 t                                          |
| Weight (Icon) incl. double deck afterscreen                                         | /                                             |
| Inlet opening (Icon)                                                                | 250 - 450 (adjustable) x 670 mm               |
| Hopper                                                                              | 6,5 m³                                        |
| Feed hopper in HB450 and wear lining in HB 450 & 500                                | •                                             |
| Hydraulic foldable hopper walls                                                     |                                               |
| Loading height                                                                      | 4000 mm / 3250 mm or 2850 mm (open rear wall) |
| Loading width (back)                                                                | 3600 mm                                       |
| Side loading length                                                                 | 4100 mm                                       |
| Wear lining                                                                         | HB 450                                        |
|                                                                                     |                                               |
| Plate apron feeder, length x width                                                  | 3150 x 1000 mm                                |
| Reversible belt feeder including metal detector                                     | 2550 x 800 mm                                 |
| Stockpile belt conveyor from reversible belt feeder (l x w) & (discharge height)    | 3900 x 500 mm (2550 mm)                       |
| Reversible Impact Crusher                                                           |                                               |
| Weight of Reversible Impact Crusher                                                 | 11 t                                          |
| Inlet opening                                                                       | 250 - 450 (adjustable) x 670 mm               |
| Rotor width                                                                         | 650 mm                                        |
| Rotor diameter                                                                      | 1100 mm                                       |
| Rotor weight (excl. Bearings)                                                       | 2,9 t                                         |
| Impact aprons                                                                       | 2 pcs                                         |
| Standard access to crusher house                                                    | right                                         |
|                                                                                     |                                               |
| Vibrating discharge feeder (l x w)                                                  | 2200 x 810 mm                                 |
| Main conveyor belt (l x w) & (discharge height)                                     | 6500 x 1000 mm (3320 mm)                      |
| Track-unit: Length, total width, track shoe width                                   | 3969, 2400, 450 mm                            |
| 2-speed track drive                                                                 | 1,1 km/h and 2 km/h                           |
| Drop_off engine                                                                     | •                                             |
| Engine unit(s), indication, sometimes more optional engines                         | 352 kW @ 1500 RPM, 382 kW @ 1800 RPM          |
| Control                                                                             | PLC – IP 67 LCD screen 7"                     |
| Smart sequential auto start/stop from remote control                                | •                                             |
| Safety protection with special key system, emergency stops, machine stop at remote, |                                               |
| protected doors during operation and other safety features                          | •                                             |
| All drive drums and return drums of belt conveyors are greased for life             | •                                             |
|                                                                                     |                                               |
| Available drive systems                                                             |                                               |
| Diesel/hydraulic drive                                                              | /                                             |
| Rotor direct driven by engine, electric driven components                           | /                                             |
| e-drive Diesel/hybrid, electric plug-in & plug-out                                  | •                                             |
| ZERO drive (no combustion engine, plug-in electric)                                 | •                                             |