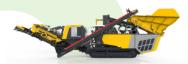

And others

Keestrack

| TECHNICAL SPECIFICATIONS                                                            |                                               |
|-------------------------------------------------------------------------------------|-----------------------------------------------|
| Capacity up to (Icon)                                                               | 250 t                                         |
| Weight                                                                              | 42 t                                          |
| Weight (Icon) incl. single deck afterscreen                                         | 46 t                                          |
| Weight (Icon) incl. double deck afterscreen                                         | /                                             |
| Inlet opening (Icon)                                                                | 250 - 450 (adjustable) x 670 mm               |
| Hopper                                                                              | 6,5 m³                                        |
| Feed hopper in HB450 and wear lining in HB 450 & 500                                | •                                             |
| Hydraulic foldable hopper walls                                                     |                                               |
| Loading height                                                                      | 4000 mm / 3250 mm or 2850 mm (open rear wall) |
| Loading width (back)                                                                | 3600 mm                                       |
| Side loading length                                                                 | 4100 mm                                       |
| Wear lining                                                                         | HB 450                                        |
|                                                                                     |                                               |
| Plate apron feeder, length x width                                                  | 3150 x 1000 mm                                |
| Reversible belt feeder including metal detector                                     | 2550 x 800 mm                                 |
| Stockpile belt conveyor from reversible belt feeder (l x w) & (discharge height)    | 3900 x 500 mm (2550 mm)                       |
| Reversible Impact Crusher                                                           |                                               |
| Weight of Reversible Impact Crusher                                                 | 11 t                                          |
| Inlet opening                                                                       | 250 - 450 (adjustable) x 670 mm               |
| Rotor width                                                                         | 650 mm                                        |
| Rotor diameter                                                                      | 1100 mm                                       |
| Rotor weight (excl. Bearings)                                                       | 2,9 t                                         |
| Impact aprons                                                                       | 2 pcs                                         |
| Standard access to crusher house                                                    | right                                         |
|                                                                                     |                                               |
| Vibrating discharge feeder (l x w)                                                  | 2200 x 810 mm                                 |
| Main conveyor belt (l x w) & (discharge height)                                     | 6500 x 1000 mm (3320 mm)                      |
| Track-unit: Length, total width, track shoe width                                   | 3969, 2400, 450 mm                            |
| 2-speed track drive                                                                 | 1,1 km/h and 2 km/h                           |
| Drop_off engine                                                                     | •                                             |
| Engine unit(s), indication, sometimes more optional engines                         | 352 kW @ 1500 RPM, 382 kW @ 1800 RPM          |
| Control                                                                             | PLC – IP 67 LCD screen 7"                     |
| Smart sequential auto start/stop from remote control                                | •                                             |
| Safety protection with special key system, emergency stops, machine stop at remote, |                                               |
| protected doors during operation and other safety features                          | •                                             |
| All drive drums and return drums of belt conveyors are greased for life             | •                                             |
|                                                                                     |                                               |
| Available drive systems                                                             |                                               |
| Diesel/hydraulic drive                                                              | /                                             |
| Rotor direct driven by engine, electric driven components                           | /                                             |
| e-drive Diesel/hybrid, electric plug-in & plug-out                                  | •                                             |
| ZERO drive (no combustion engine, plug-in electric)                                 | •                                             |