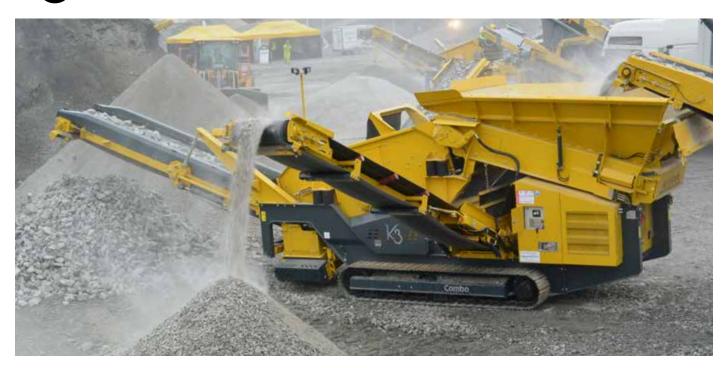

## K3

- Unrivaled Performance
- Standard heavy duty plate apron feeder and hydraulic folding hopper walls
- Double deck screen box 2.700 x 1.200 mm (9' x 4')
- 3,24 m² screening surface on each deck
- Capacity up to 250 tonnes / hour
- Feed hopper 3,5 m³
- Electric, energy saving, plug-in version available
- Fuel saving load sensing technology
- Standard 2 speed tracks
- · Low emission engine
- Lowest fuel consumption in the industry